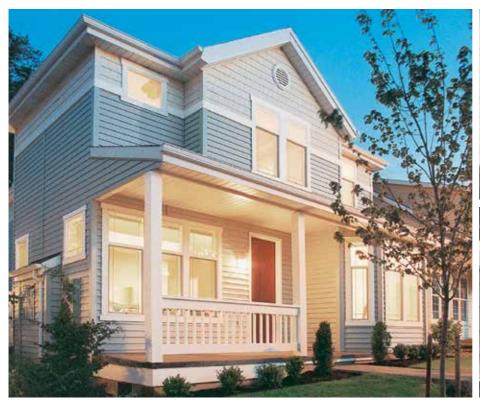

# REFINED QUALITY AND STYLE

Once it's installed, the finished look makes a substantial statement about the quality of your siding. With Coventry, wall lines will be straight with the panels lying neat and flat. The siding's rigid construction and 1/2" panel projection also will minimize any imperfections in the exterior walls, resulting in a markedly refined appearance.

Coventry's solid vinyl construction is built to withstand almost anything Mother Nature can dish out. Each panel is solid vinyl color through and through, so it won't chip, flake and blister like painted surfaces and won't rot or warp due to moisture. Unlike metal sidings, Coventry resists denting from impact, maintaining an attractive finish that will stand the test of time.