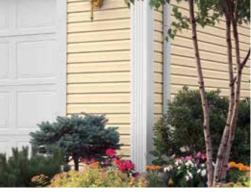

# COVENTRY BY ALSIDE® . . . CLASSIC BEAUTY WITH MODERN PRACTICALITY

In Coventry, you have found the ideal exterior for your home. This masterfully crafted siding combines the artistic detail of natural wood with the easy-care luxury of a premium vinyl construction.

From the first glance, you may be drawn to Coventry for its elegant appearance, yet it's also important to consider the siding's durability and strength. How will it hold up after years of exposure to strong winds, pounding rain, extreme temperatures and other harsh outdoor elements?

# REFINED QUALITY AND STYLE

Once it's installed, the finished look makes a substantial statement about the quality of your siding. With Coventry, wall lines will be straight with the panels lying neat and flat. The siding's rigid construction and 1/2" panel projection also will minimize any imperfections in the exterior walls, resulting in a markedly refined appearance.

# A VARIETY OF PROFILE DESIGNS

Coventry offers a wide variety of options when designing your home's exterior. With five profiles to choose from and a full selection of decorative trim and accessories, you can create a custom design that's a clear reflection of your personal taste.