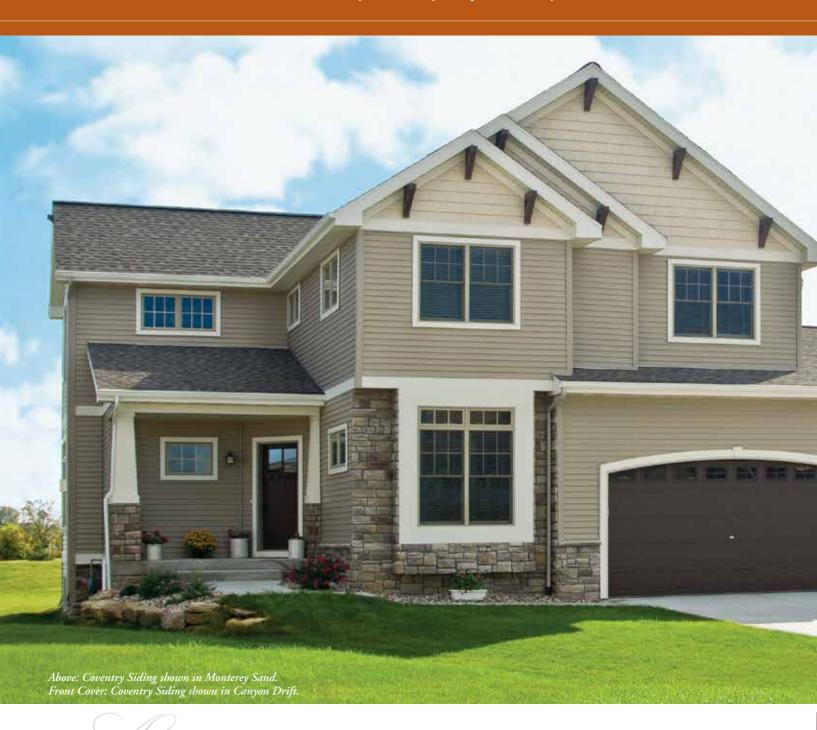

# A VARIETY OF PROFILE DESIGNS

Coventry offers a wide variety of options when designing your home's exterior. With five profiles to choose from and a full selection of decorative trim and accessories, you can create a custom design that's a clear reflection of your personal taste.

QUICK SPECS: Natural cedar grain texture

.042" panel thickness

Rolled-top nailing hem

1/2" panel projection

Available in Double 4" clapboard, Double 4" dutch lap, Double 5" clapboard, Double 5" dutch lap, and Triple 3" clapboard