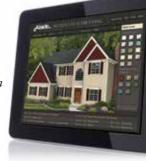

#### **DESIGN TOOLS**

See the finished look before the work begins! Our Siding Design tools let you create multiple exterior designs with just the click of a mouse. Simply select a house style and

choose siding profiles, accents, soffit and trim, along with color options for doors, roofing, shutters and more. Visit www.alside.com/color-design to get started today.