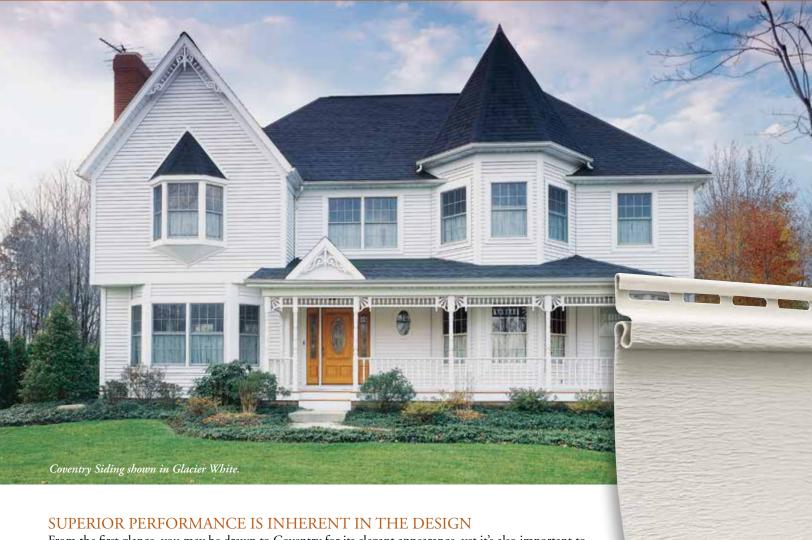

From the first glance, you may be drawn to Coventry for its elegant appearance, yet it's also important to consider the siding's durability and strength. How will it hold up after years of exposure to strong winds, pounding rain, extreme temperatures and other harsh outdoor elements?

Performance-engineered Coventry Siding incorporates essential design features to deliver outstanding protection for your home. Each panel is infused with rigidity and structural integrity to ensure crisp, smooth wall lines and a beautifully uniform appearance.